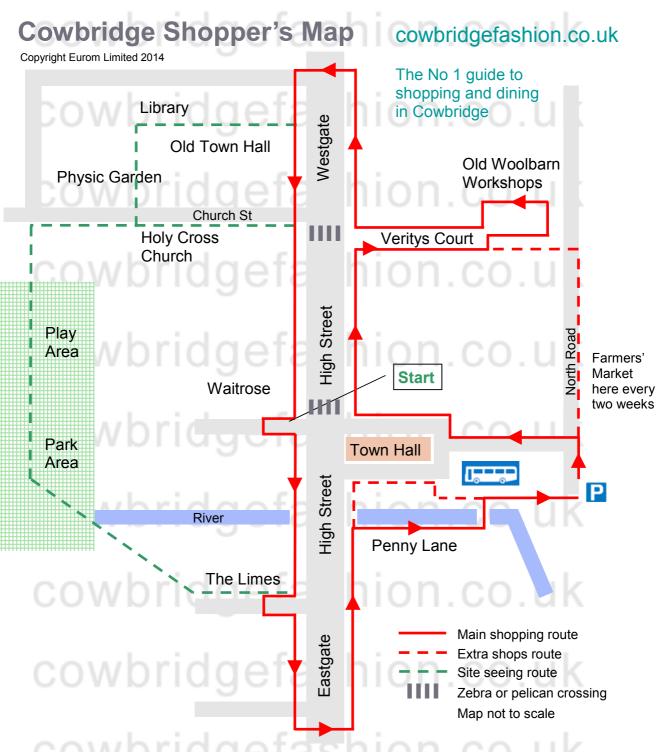

## cowbridgefashion.co.uk

Make sure you do not miss shops to be found away from the High Street in the following locations:

## Penny Lane and Willow Walk.

Turn right out of Waitrose car park, walk about 50m and on the opposite side of the road you will see Strawberry Fields which is the start of Penny Lane and leads to Willow Walk over the bridge. **The Limes and Eastgate** 

Turn right out of Waitrose car park and continue along main road until The Eating Place which is on the junction with The Limes and continue along main road until the traffic lights.

## Veritys Court and the Old Woolbarn

Turn left out of Waitrose car park and continue along High Street until Arthur John where there is an alley leading to Veritys Court and the Old Woolbarn.

## Westgate

Continue along High Street past Arthur John until Marleys the Barber Shop.

cowbridgefashion.co.uk